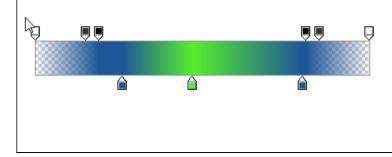

Resolution:
Copied to github as #: 17156

Easy fix?:
Description

The current one is good but maybe something like this might be better